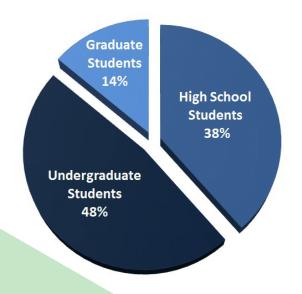

## **Participating Students:**

**51%** Life Sciences

**30%** Physical Sciences

**10%** Engineering

**9%** Social Sciences

**59** Colleges and Universities

25 States (including Washington D.C.)

<sup>\*</sup>Special discount for Sigma Xi Chapters is available upon request.