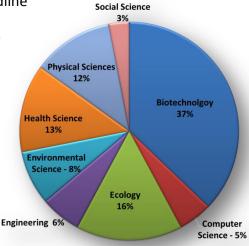

Robotics Showcase at the 2015 Sigma Xi Annual Meeting

Participants in the 2015 Student Research
Conference by Academic Level

Participants in the 2015 Student Research
Conference by Discipline

www.sigmaxi.org