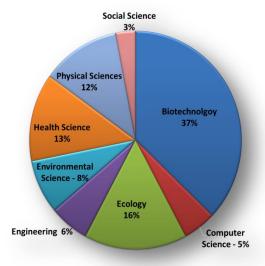

## Saturday, November 12

7:30 a.m. – 3:30 p.m. Exhibit Hall Open

8:15 – 9:00 a.m. Power-up Continental Breakfast

12:00 – 1:30 p.m. Young Investigator Award Luncheon and Lecture

Participants in the 2015 Student Research Conference by Discipline